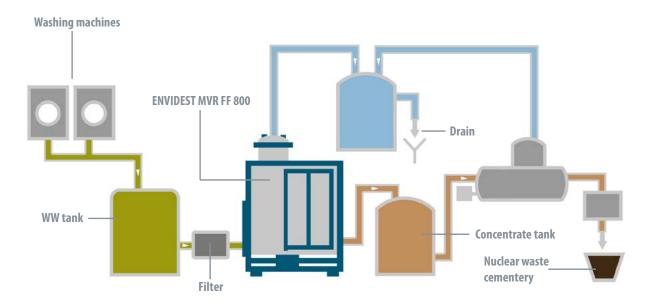

## RESULTS

ZLD, with recycling of 99% distilled water to the process of washing and crystallization of salts (containing uranium) for special nuclear waste management.