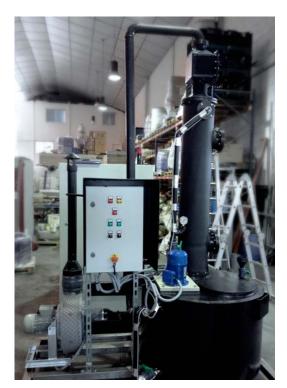

**Request:** Treat 200 Nm3/h of emissions containing ammonia from a storage tank. **Solution:** 1 scrubber (scrubbers) + exhaust emission system.

### RESULTS

Regulatory compliance of emissions contaminated with ammonia.