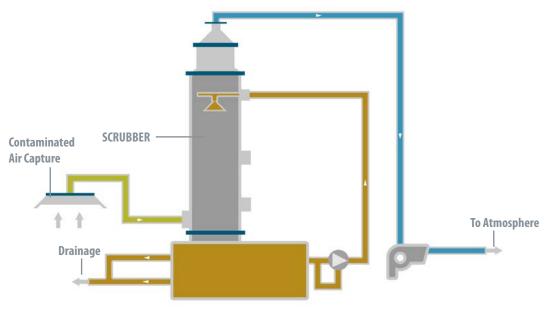

**Request:** Treat 200 Nm3/h of emissions containing ammonia from a storage tank. **Solution:** 1 scrubber (scrubbers) + exhaust emission system.

### RESULTS

Regulatory compliance of emissions contaminated with ammonia.